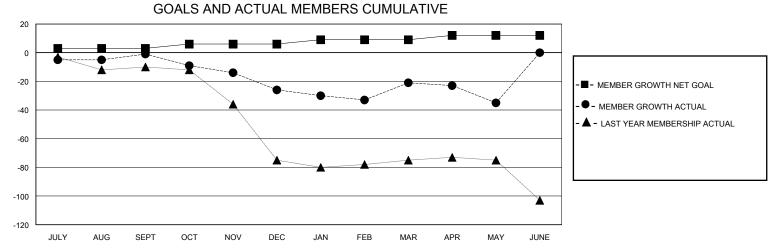

## District 26 M6

Results as of: 5/31/2020

| GMT:                                                        |                  |             | GMT CA           |                                                             |                         |                         |                                                    |  |  |
|-------------------------------------------------------------|------------------|-------------|------------------|-------------------------------------------------------------|-------------------------|-------------------------|----------------------------------------------------|--|--|
| Clubs                                                       |                  |             |                  | Members                                                     |                         |                         |                                                    |  |  |
| RESULTS FOR 2019-2020                                       |                  |             |                  | RESULTS FOR 2019-2020                                       |                         |                         |                                                    |  |  |
| QUARTER                                                     | NEW CLUB GOAL    | NEW CLUBS   | DROPPED CLUBS    | QUARTER MEN                                                 | MBER GROWTH NET<br>GOAL | MEMBER GROWTH<br>ACTUAL | DROPPED<br>MEMBERS ACTUAL<br>(including transfers) |  |  |
| JULY/AUG/SEPT<br>OCT/NOV/DEC<br>JAN/FEB/MAR<br>APR/MAY/JUNE | 0<br>0<br>0<br>1 | 0<br>0<br>0 | 1<br>0<br>0<br>0 | JULY/AUG/SEPT<br>OCT/NOV/DEC<br>JAN/FEB/MAR<br>APR/MAY/JUNE | 3<br>3<br>3<br>3        | 20<br>11<br>29<br>8     | 17<br>34<br>18<br>22                               |  |  |